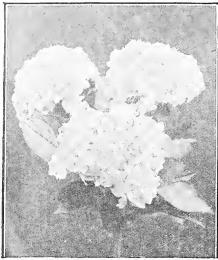

## **Historic, Archive Document**

Do not assume content reflects current scientific knowledge, policies, or practices.

Semi-Double of the Clearest Possible Shade of Scarlet, is Early in Bloom and Flowers Very Freely During the Entire Season

It grows compact medium dwarf, with lustrous green foliage and throws up gigantic flowerheads very ireely. We claim it to have the largest flowerheads of any of the Bedding Geraniums. The individual blooms frequently measure 2½ inches across. **PRICES TO THE FLORIST TRADE.** From 2½-inch pots, per dozen, 85c.; 25 for \$1.25; \$4.50 per 100; \$40.00 per 1000.